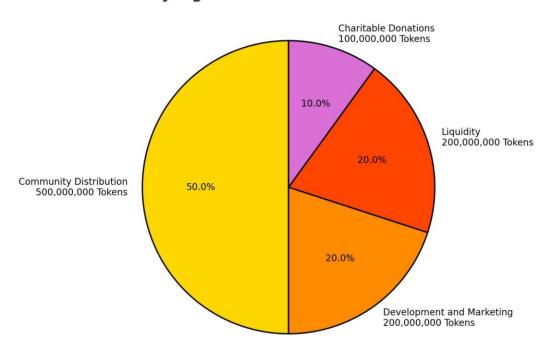

#### Tokenomics:

Total Supply: 1 billion \$DOLLYDOG.

#### Allocation:

- 50% for DEX, CEX and community distribution.
- 20% for development and marketing.
- 20% for liquidity.
- 10% for charitable donations.

**Security:** The project is audited to ensure transparency and security.

## Tokenomics; Chart & Pie

## **Dollydog Coin Tokenomics Distribution**