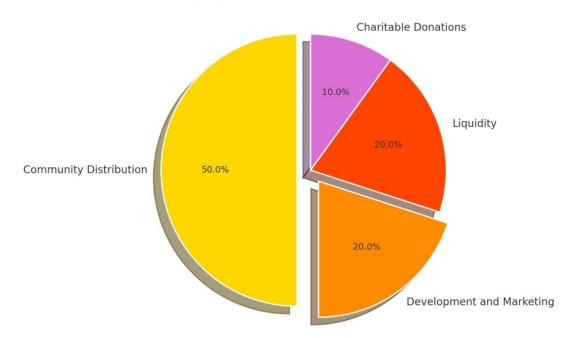

#### Tokenomics:

Total Supply: 1 billion \$DOLLYDOG.

#### Allocation:

- 50% for DEX, CEX and community distribution.
- 20% for development and marketing.
- 20% for liquidity.
- 10% for charitable donations.

**Security:** The project is audited to ensure transparency and security.

## Tokenomics; Chart & Pie

## **Dollydog Coin Tokenomics Distribution**