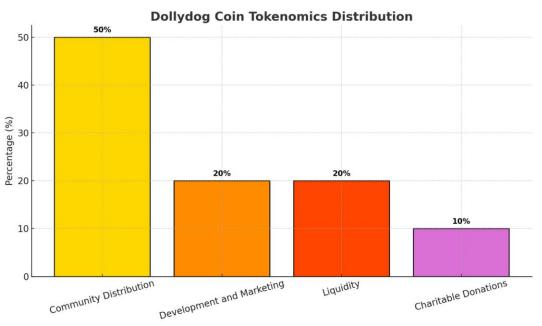

#### Tokenomics:

Total Supply: 1 billion \$DOLLYDOG.

#### Allocation:

- 50% for DEX, CEX and community distribution.
- 20% for development and marketing.
- 20% for liquidity.
- 10% for charitable donations.

**Security:** The project is audited to ensure transparency and security.

## Tokenomics; Chart & Pie