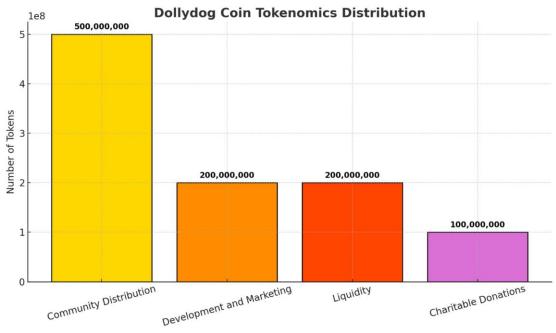

#### Tokenomics:

Total Supply: 1 billion \$DOLLYDOG.

#### Allocation:

- 50% for DEX, CEX and community distribution.
- 20% for development and marketing.
- 20% for liquidity.
- 10% for charitable donations.

**Security:** The project is audited to ensure transparency and security.

## Tokenomics; Chart & Pie